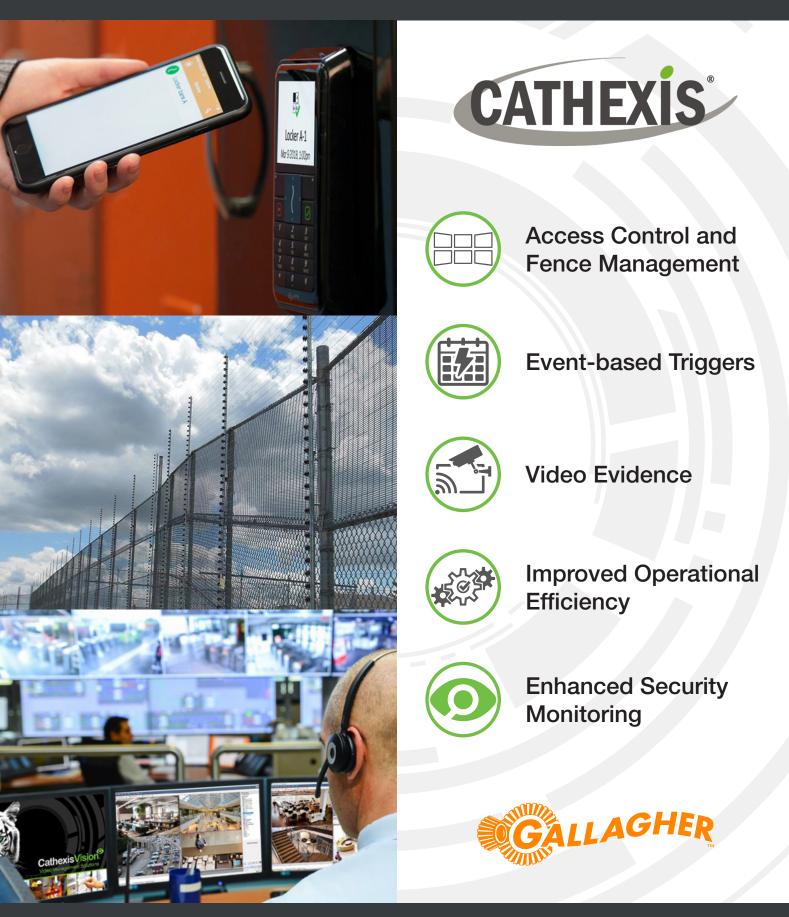

# **CATHEXISVISION** GALLAGHER INTEGRATION

Powerful Integrated Video Monitoring Solutions for Access Control and Fence Management

### **GALLAGHER INTEGRATION**

CathexisVision integrates with Gallagher access control and fence management solutions to enable event-based triggers and responses within the CathexisVision software.

We have also designed a plugin integration with the Gallagher Command Centre. This enables cameras to be streamed, both live and in review, from within the Gallagher GUI.

Cathexis's dynamic partnership with Gallagher improves operational efficiency and enhances security monitoring in the control room environment.

- Intrusion detection and CCTV on a single platform for simplified integration
  - Ability to associate cameras to the precise point of intrusion for real-time visual identification
  - Graphical representation of status and alarms on map interface
  - Create unique actions on intrusion zone events

### FEATURED BENEFITS

Create a solution that provides a fully integrated access control and CCTV system.