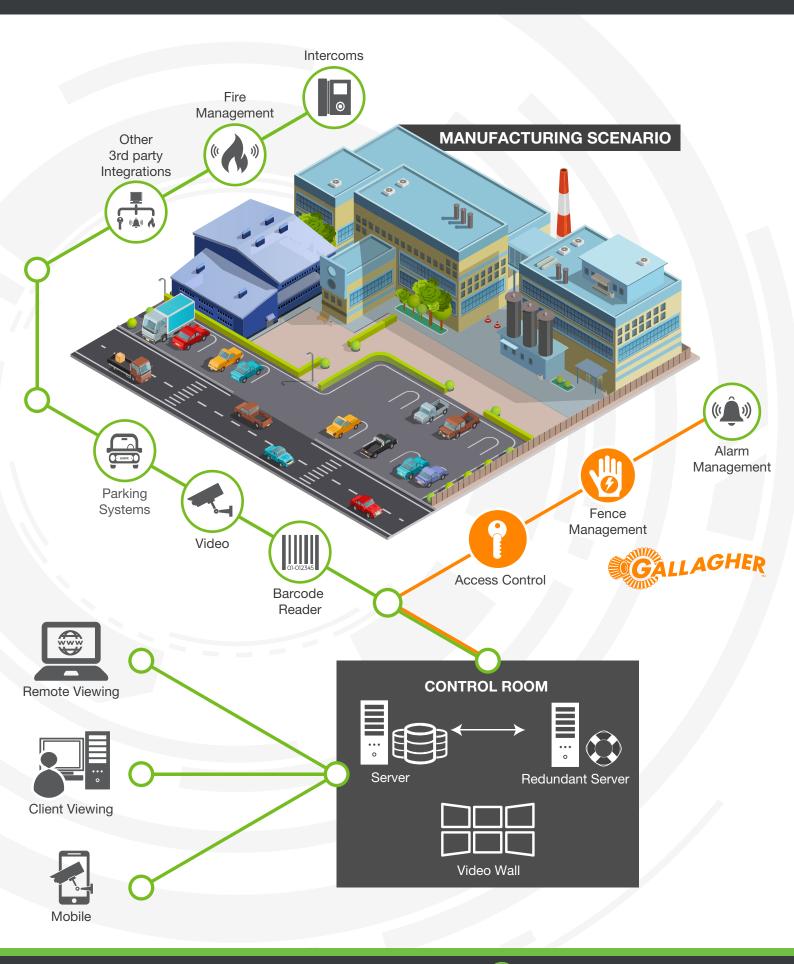

## **INTEGRATED SOLUTION**

Enhancing control room efficiency and effectiveness.

 $\bowtie$ 

#### Centralised system:

Seamless integration allows Command Centre to interface and exchange information with thirdparty systems, from CCTV to HR and elevators, allowing you to automate access decisions and proactively manage site access from one software platform.

#### Alarm management:

Command Centre's integration with complementary third-party video systems provides you with a visual and audible record of events associated with an alarm. You can view video as a live stream or use pre-event, during event and post-event footage as reliable evidence if required.

#### Intelligent access control:

Easily and simply manage access control on your site. Fully customisable to suit your unique needs, Command Centre allows you to configure, manage and report on all aspects of your system.